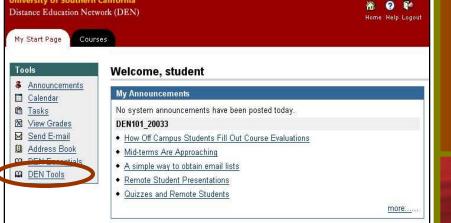

## **Follow these steps:**

- 1. Log-in to the DEN portal website http://den.usc.edu.
- 2. From "My Start Page" click on the <u>DEN Tools</u> link.
- 3. Once the <u>DEN Tools</u> window pops-up, click on <u>Course Evaluation</u>.
- 4. Complete the evaluation and hit submit.